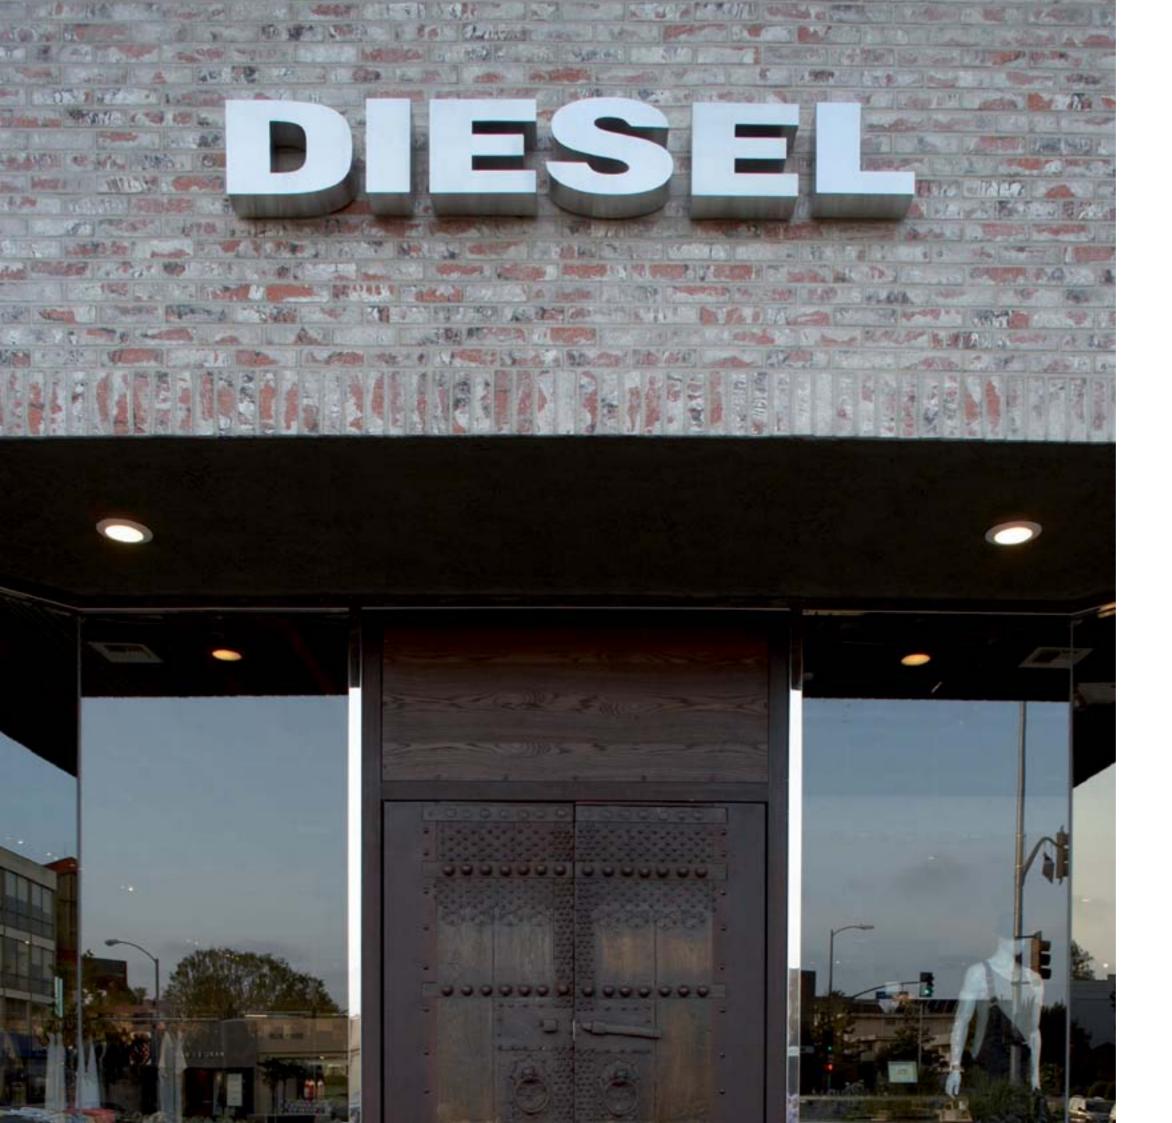

## DIESEL FLAGSHIP STORE

Melrose Place, Los Angeles / California

- PRESIDENT NUR SULTAN NAZARBAYEV RESIDENCE Akmola Kazakhstan
- HEAD OF THE STATE SAPAR MURAT NIYAZOV RESIDENCE Turkmenistan
- PRESIDENT RESIDENCE Tatarstan
- GOVERNOR'S RESIDENCE Kazan Tatarstan
- PRESIDENT SALON Asghabat Turkmenistan
- GOVERNMENT GUEST-HOUSE Istanbul Turkey
- COMMUNICATION MINISTRY Moscow Russia
- MINISTRY OF TRANSPORT Liubliana Slovenia
- COURTHOUSE Ljubljana Slovenia
- LOCA MUSEUM Slovenia
- AGNATOS CAFÈ- Croazia
- NA-VA BANK- Zagreb Croatia
- UNIVERSITY OF RIJEKA Central Palace Croatia
- CENTRAL PALACE Croazia
- PRESIDENT RESIDENCE Belgrade Serbia Laser inlays floors and pattern floors.
- TARO RESIDENCE Pedraalbes Barcelona Spain
- LA ZAGALETA RESIDENCE Marbella Málaga Spain
- METROPOLE HOTEL Monaco Principality of Monaco Laser inlays floors with floral patterns.
- SHEIKHA SAYED AL SABAH ROYAL PALACE Kuwait
- ORIAN New York City U.S.A. About 23.200 smq Wooden species: Iroko
- GRAMERCY PARK HOTEL Manhattan, NY U.S.A. About 4.200 smq
- ARMANI HOTEL BURJ DUBAI TOWERS DUBAI U.A.E.- Collezione Berti-Studio
- PRESIDENTIAL DACHA Sochi Russia
- ASTANA AUDITORIUM Kazakhstan
- DIESEL FLASGSHIP STORE Melrose Place, Los Angeles, California
- EVERGRANDE- Guangzhou China Laer inlays floorings for President's Office and private residence.
- FOSSIL GROUP Basel Switzerland Basel Headquarter Diesel Living Collection
- SHEINOVO Sofia City Bulgaria Private House American walnut planks and medallions.