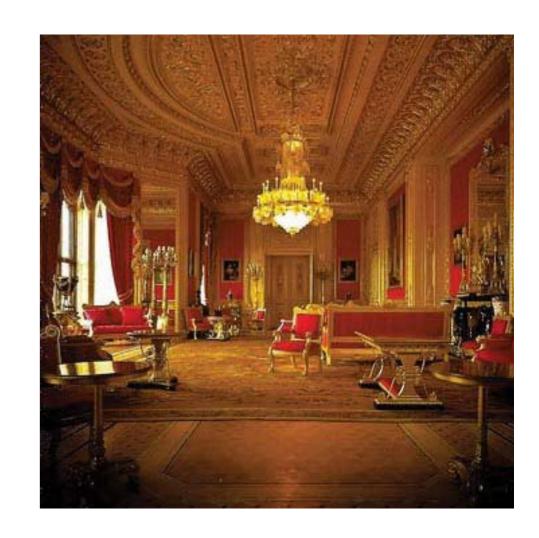

## WINDSOR CASTLE ROYALTY RESIDENCE

#### **Great Britain**

Royalty Place of residence.
Reconstruction true to the original of the floor destroyed by a fire.
Laser inlays floors and pattern floors with Royal Family friezes.