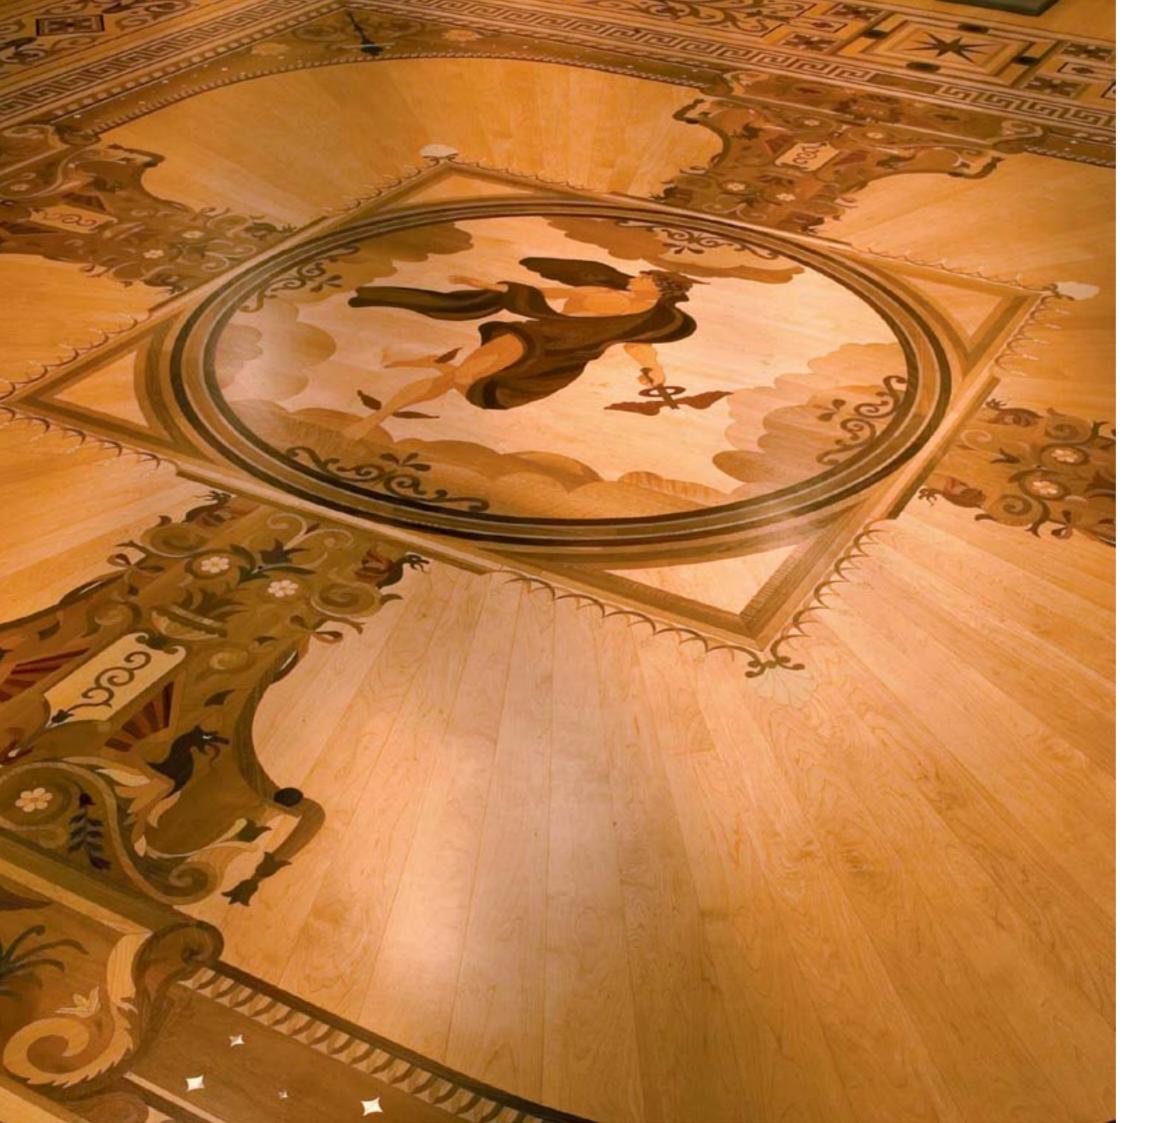

## PRESIDENT PALACE RECEPTION ROOM

Kiev / Ucraina

Floor with elaborate decoration in laser inlays