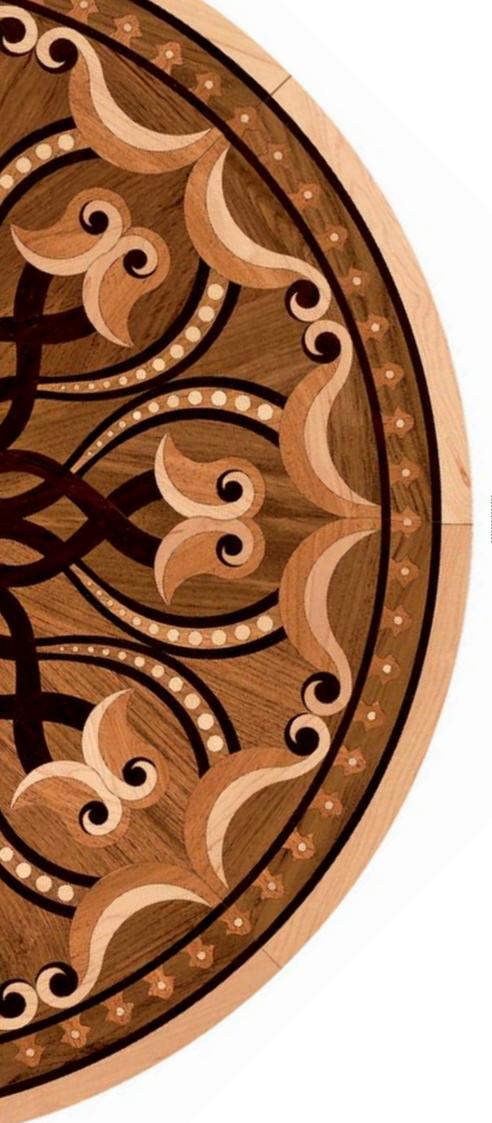

## PRESIDENT PALACE RECEPTION ROOM

Kiev / Ucraina

Floor with elaborate decoration in laser inlays