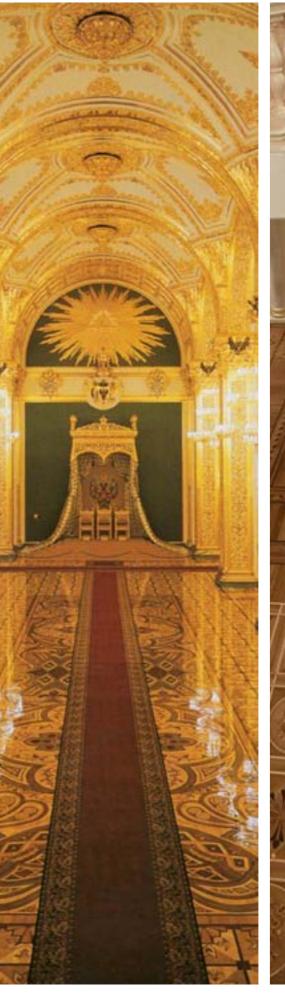

## KREMLIN PALACE PRESIDENT'S OFFICE

#### Moscow / Russia

Flooring for president's Office, Ekaterina's Hall and all the others main halls and office. Elaborate laser inlays floors and pattern floor over an area about 6.000 sq.m.