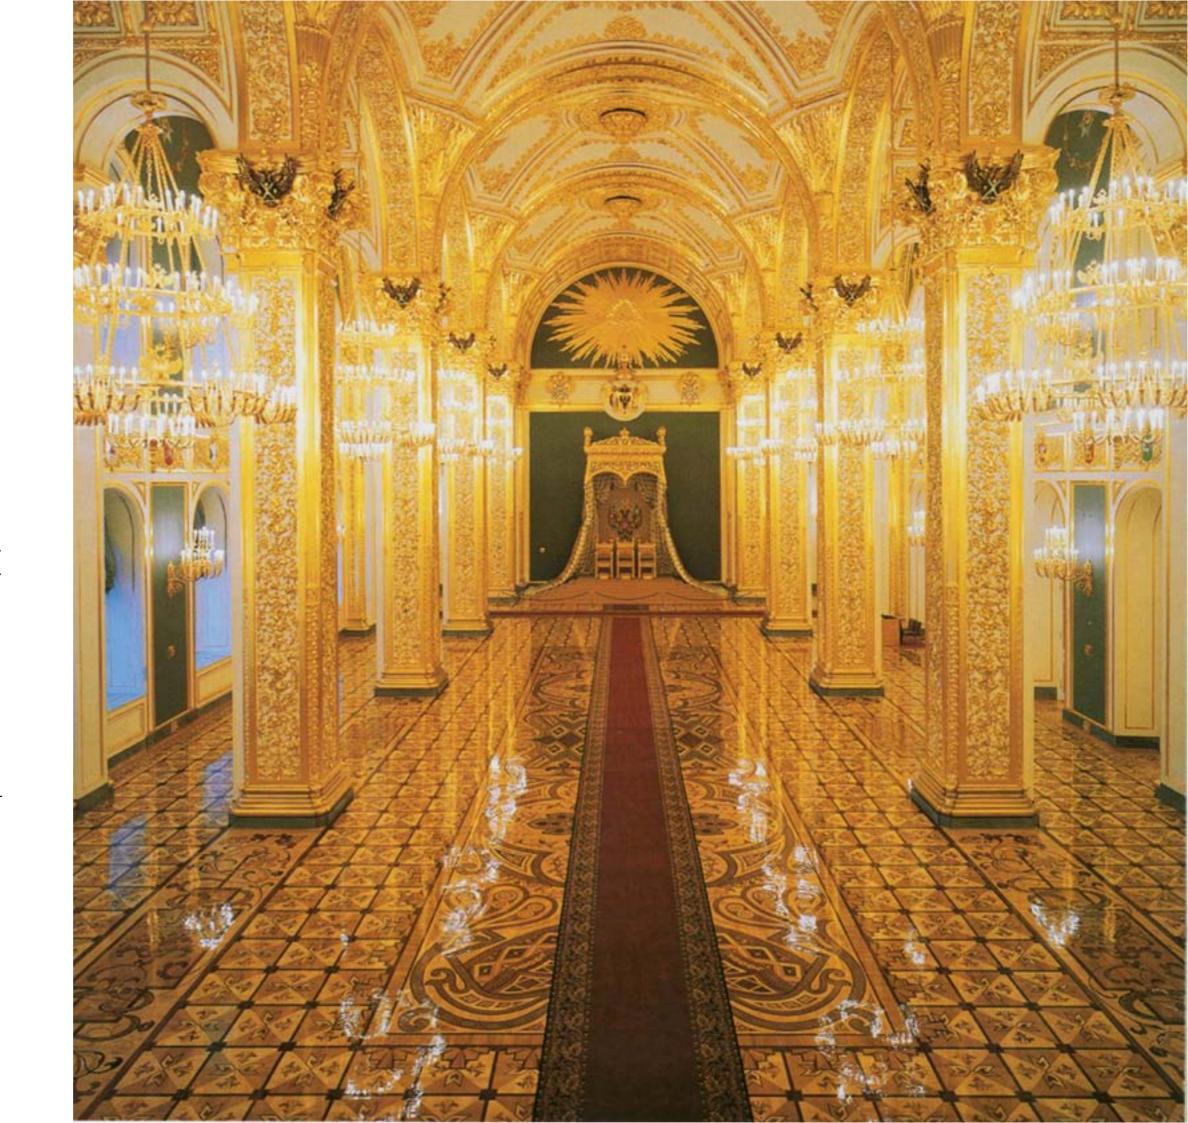

## KREMLIN PALACE PRESIDENT'S OFFICE

#### Moscow / Russia

Flooring for president's Office, Ekaterina's Hall and all the others main halls and office. Elaborate laser inlays floors and pattern floor over an area about 6.000 sq.m.