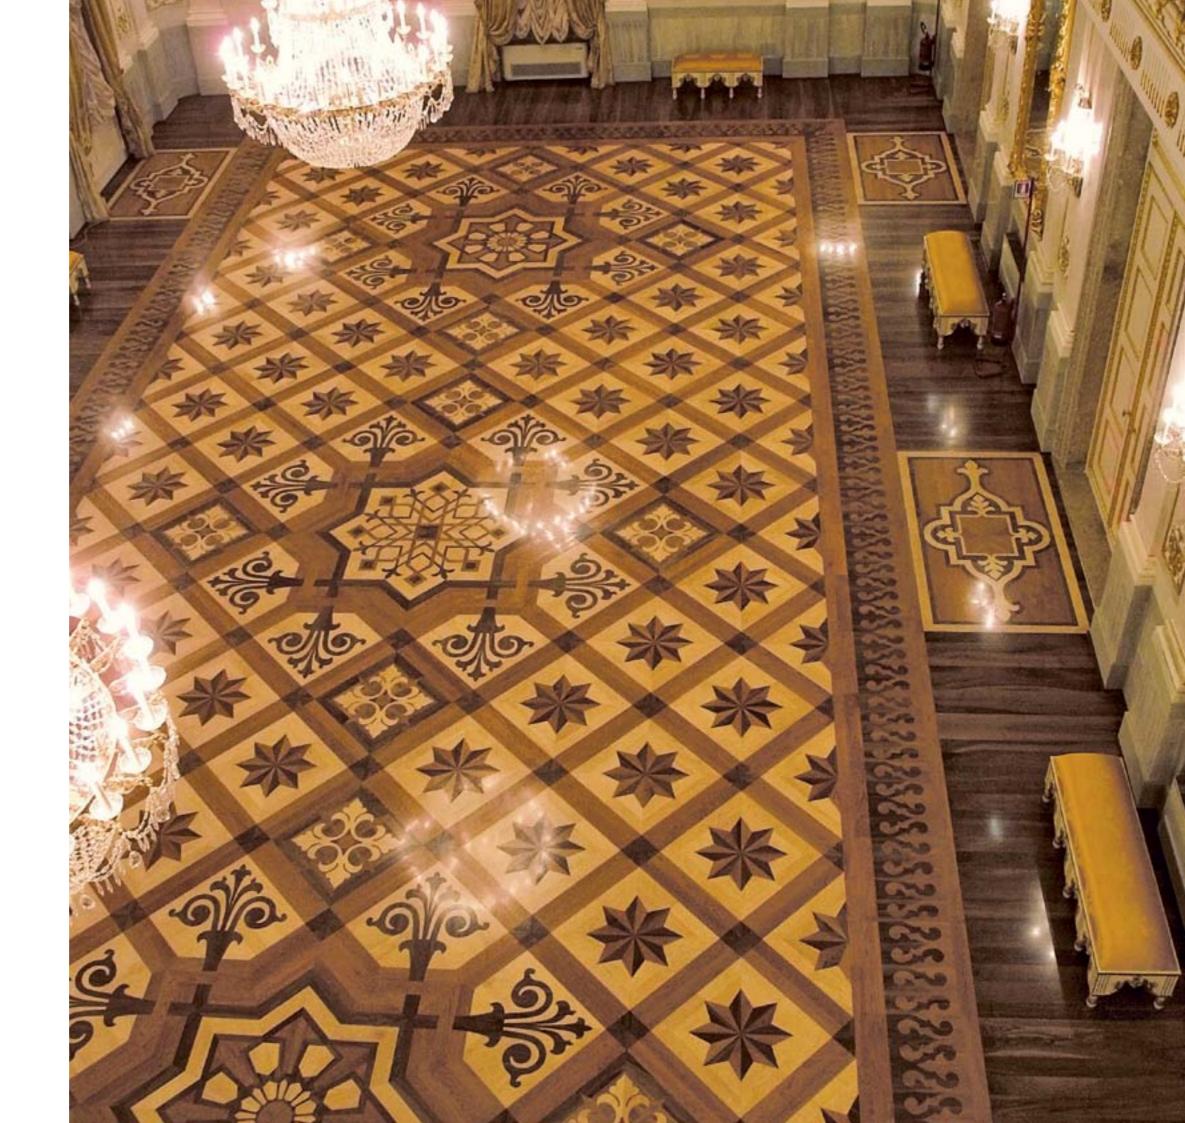

## GRAN TEATRO LA FENICE

#### Venezia / Italia

Theatre Hall, Dante's hall and Grand Hall. Reconstruction true to the original gone destroyed. Area about 2500 sq.m.