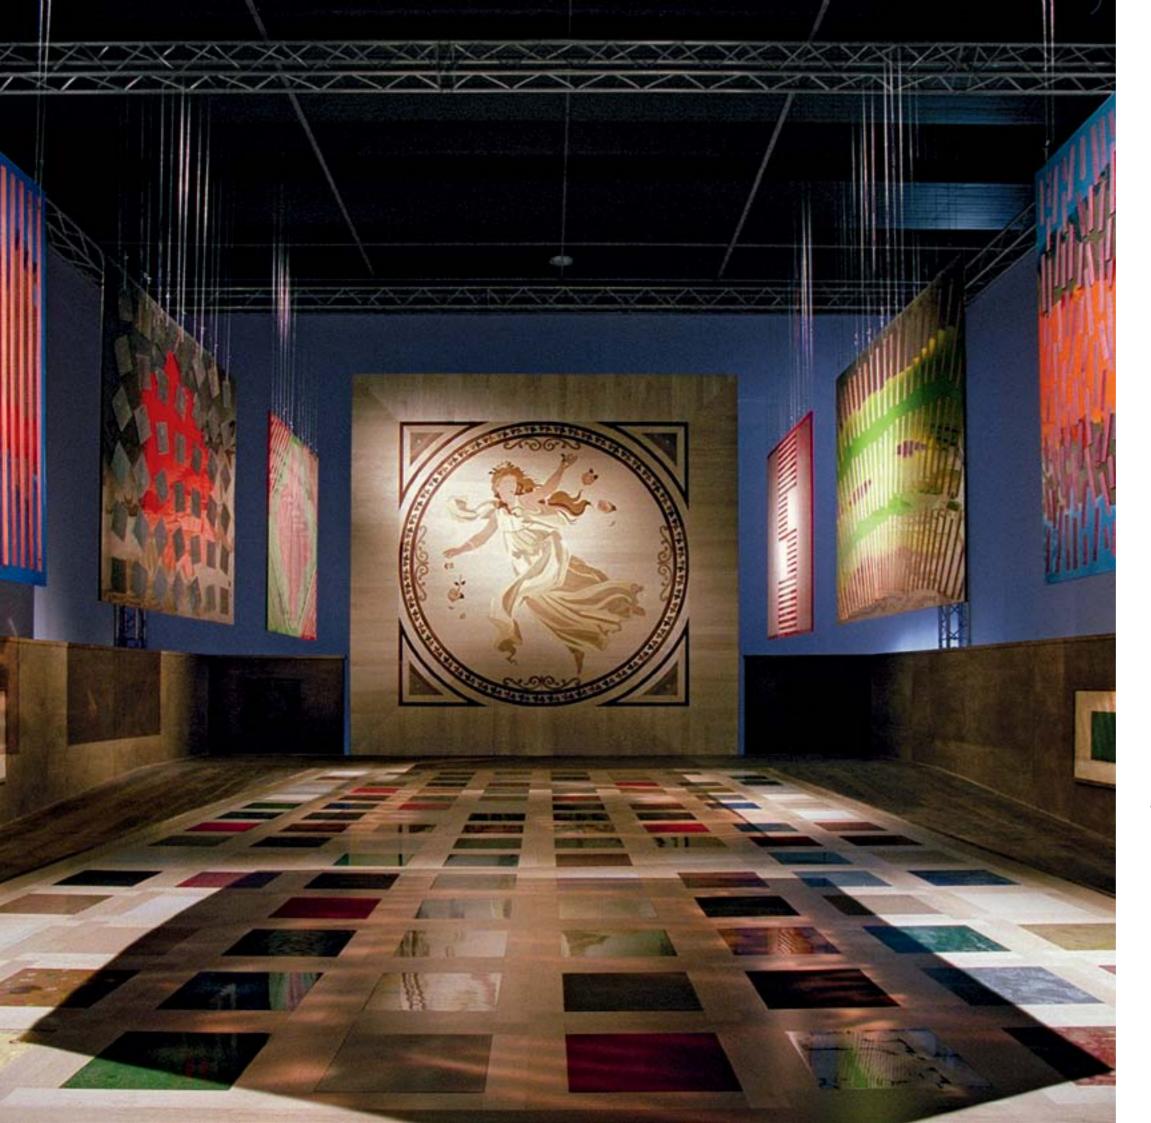

## GRAN TEATRO LA FENICE

#### Venezia / Italia

Theatre Hall, Dante's hall and Grand Hall. Reconstruction true to the original gone destroyed. Area about 2500 sq.m.