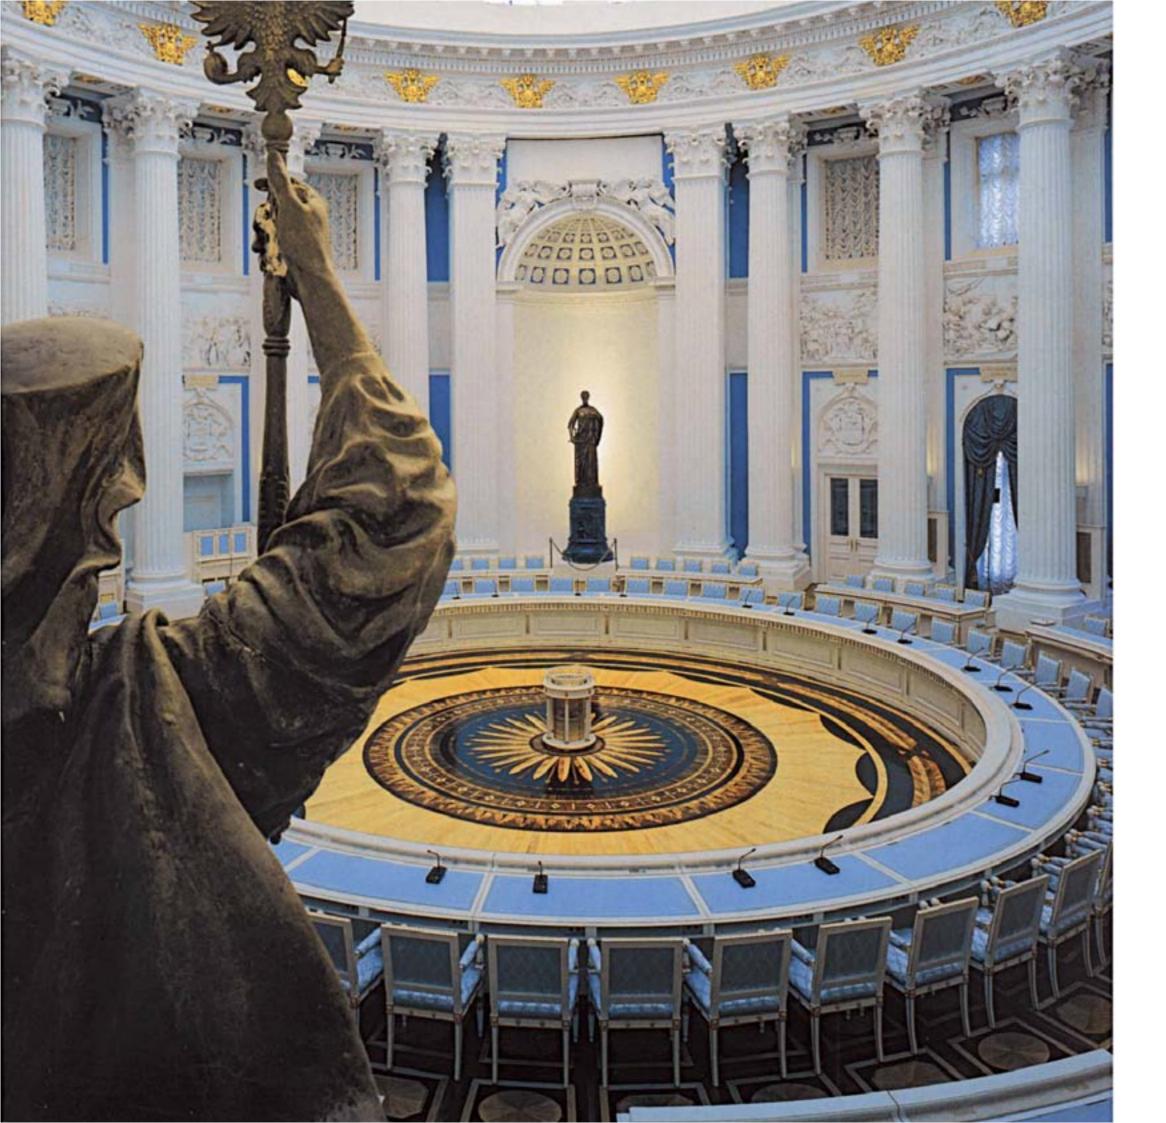

## PRESIDENT PALACE RECEPTION ROOM

Kiev / Ucraina

Floor with elaborate decoration in laser inlays