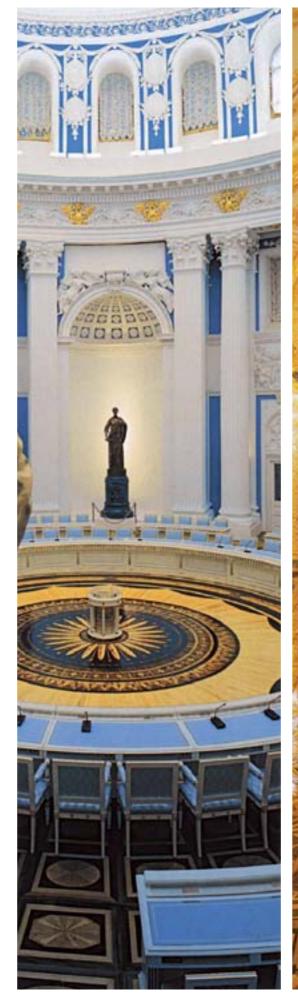

## KREMLIN PALACE PRESIDENT'S OFFICE

#### Moscow / Russia

Flooring for president's Office, Ekaterina's Hall and all the others main halls and office. Elaborate laser inlays floors and pattern floor over an area about 6.000 sq.m.