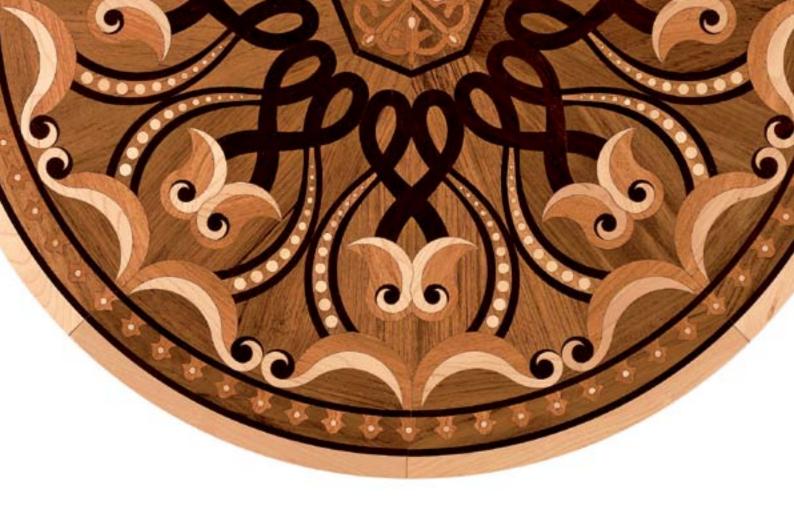

oyed). Area: About 2500 smg
- "LINGOTTO" AUDITORIUM Turin Large strip floor in Cherry wood with a particular arrangement on different levels.
- QUIRINAL PALACE Rome President of the Republic. Geometric pattern floors.
- PALAZZO MONTECITORIO Rome Geometric pattern floors, compositions and bordes with laser inlays.
- PRIVATE RESIDENCE "GUCCI" FAMILY Milan Geometric pattern floors and bordes with laser inlays.
- BYBLOS ART HOTEL VILLA AMISTÀ Valpolicella Verona Atelier Mendini project.
- CASA DEI CARRARESI MUSEUM Treviso
- "BERTI SUITE" Villa del Conte Padua Elaborate laser inlays floor perfected with mother-of-pearl.
- DIESEL STORE Orio al Serio Bergamo Oak wide planks with customized finishes.
- BASE OFFICES DOLCE & GABBANA Milano Berti 2 layers wide planks with customized finishes.









# BERTI

www.berti.net