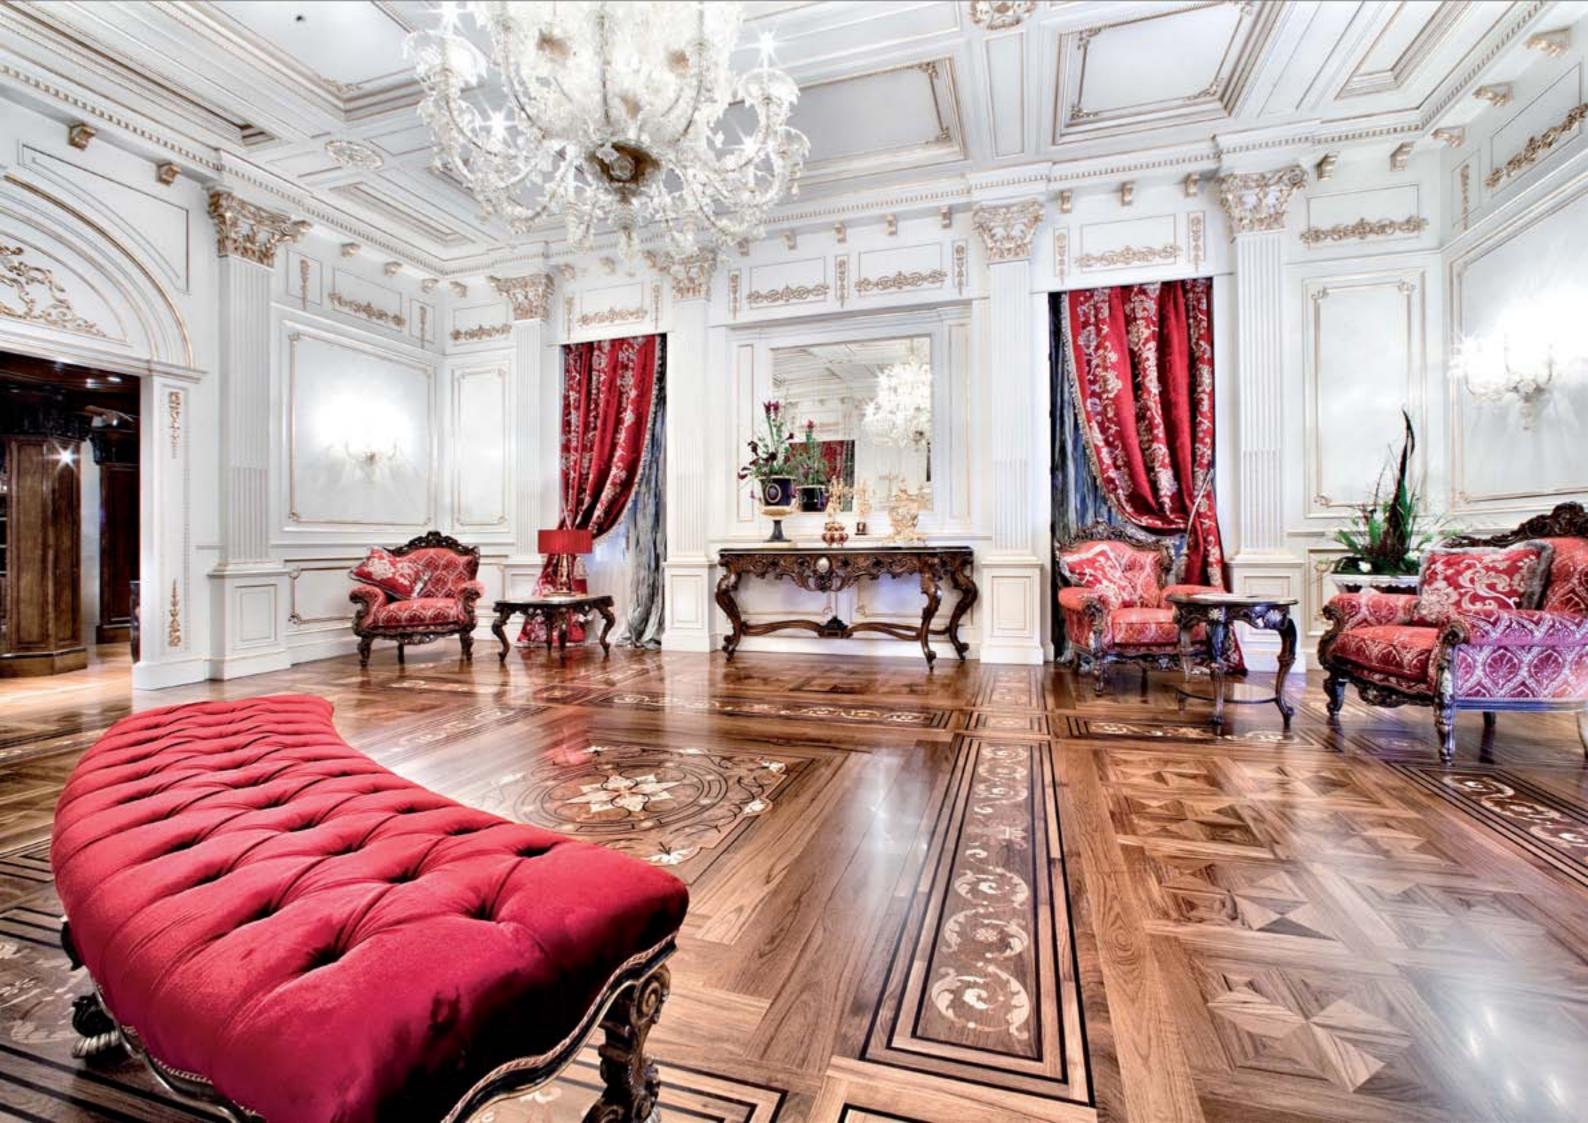

## GRAN TEATRO LA FENICE

#### Venezia / Italia

Theatre Hall, Dante's hall and Grand Hall. Reconstruction true to the original gone destroyed. Area about 2500 sq.m.