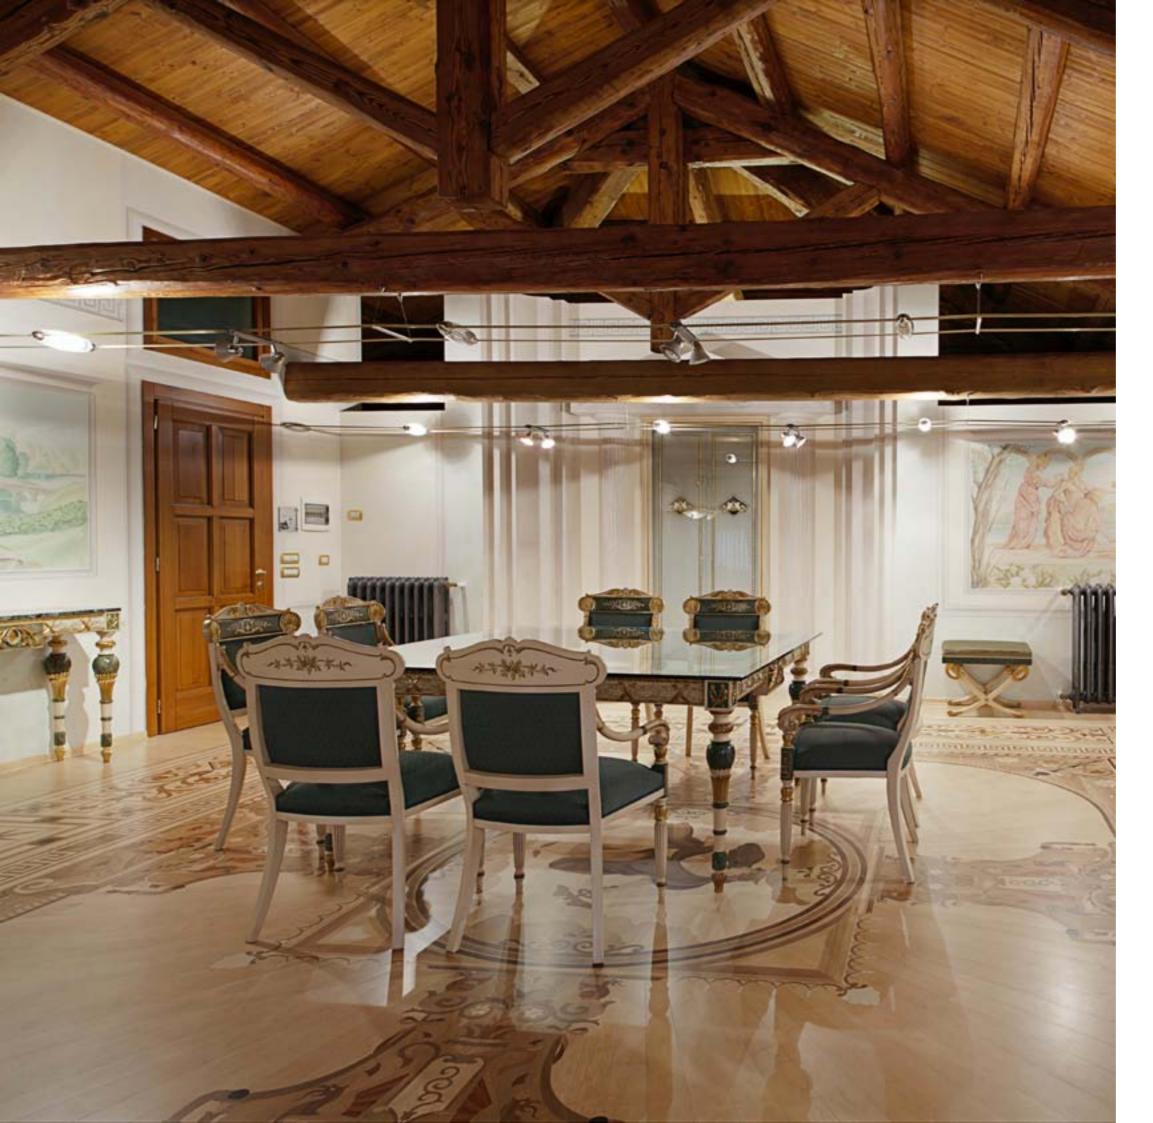

#### BERTI SUITE

Villa del Conte - Padova / Italia

Elaborate laser inlays floor perfected with mother of pearl.

## BERTI SUITE

Villa del Conte - Padova / Italia

Elaborate laser inlays floor perfected with mother of pearl.