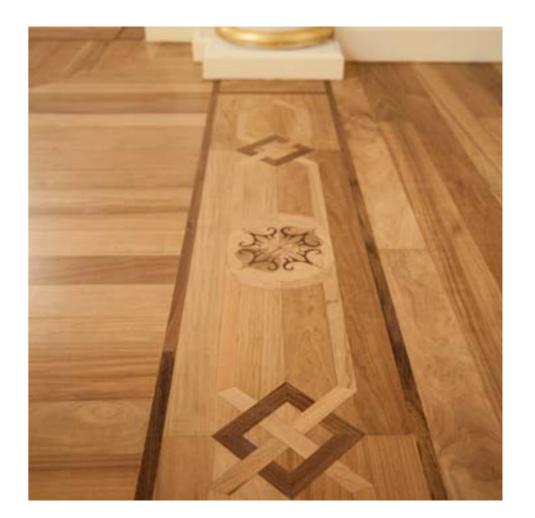

## PRESIDENT PALACE RECEPTION ROOM

Kiev / Ucraina

Floor with elaborate decoration in laser inlays