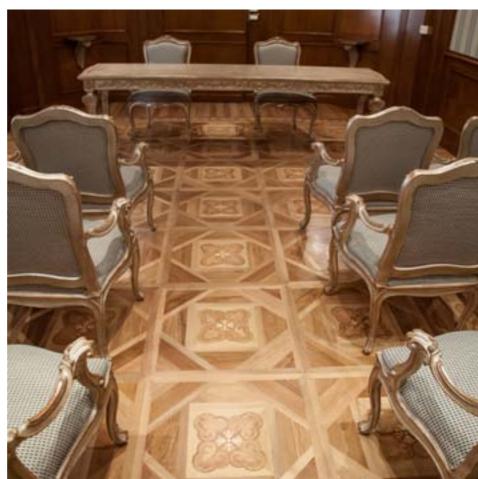

## PRESIDENT PALACE RECEPTION ROOM

Kiev / Ucraina

Floor with elaborate decoration in laser inlays