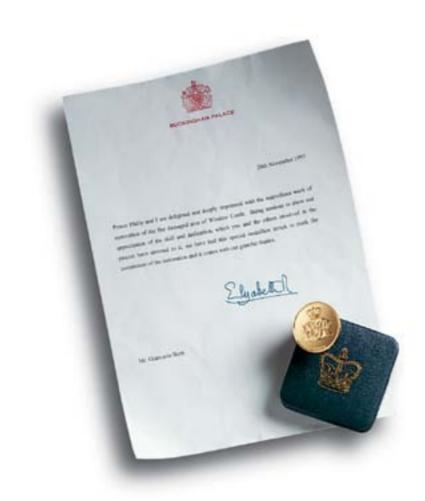

## WINDSOR CASTLE ROYALTY RESIDENCE

#### **Great Britain**

Royalty Place of residence.
Reconstruction true to the original of the floor destroyed by a fire.
Laser inlays floors and pattern floors with Royal Family friezes.