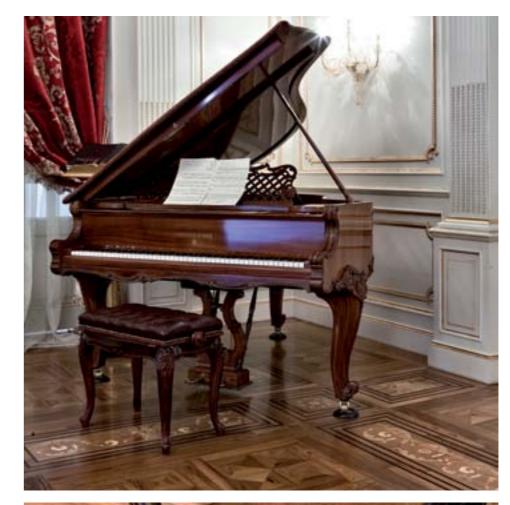

## PRESIDENT PALACE RECEPTION ROOM

Kiev / Ucraina

Floor with elaborate decoration in laser inlays