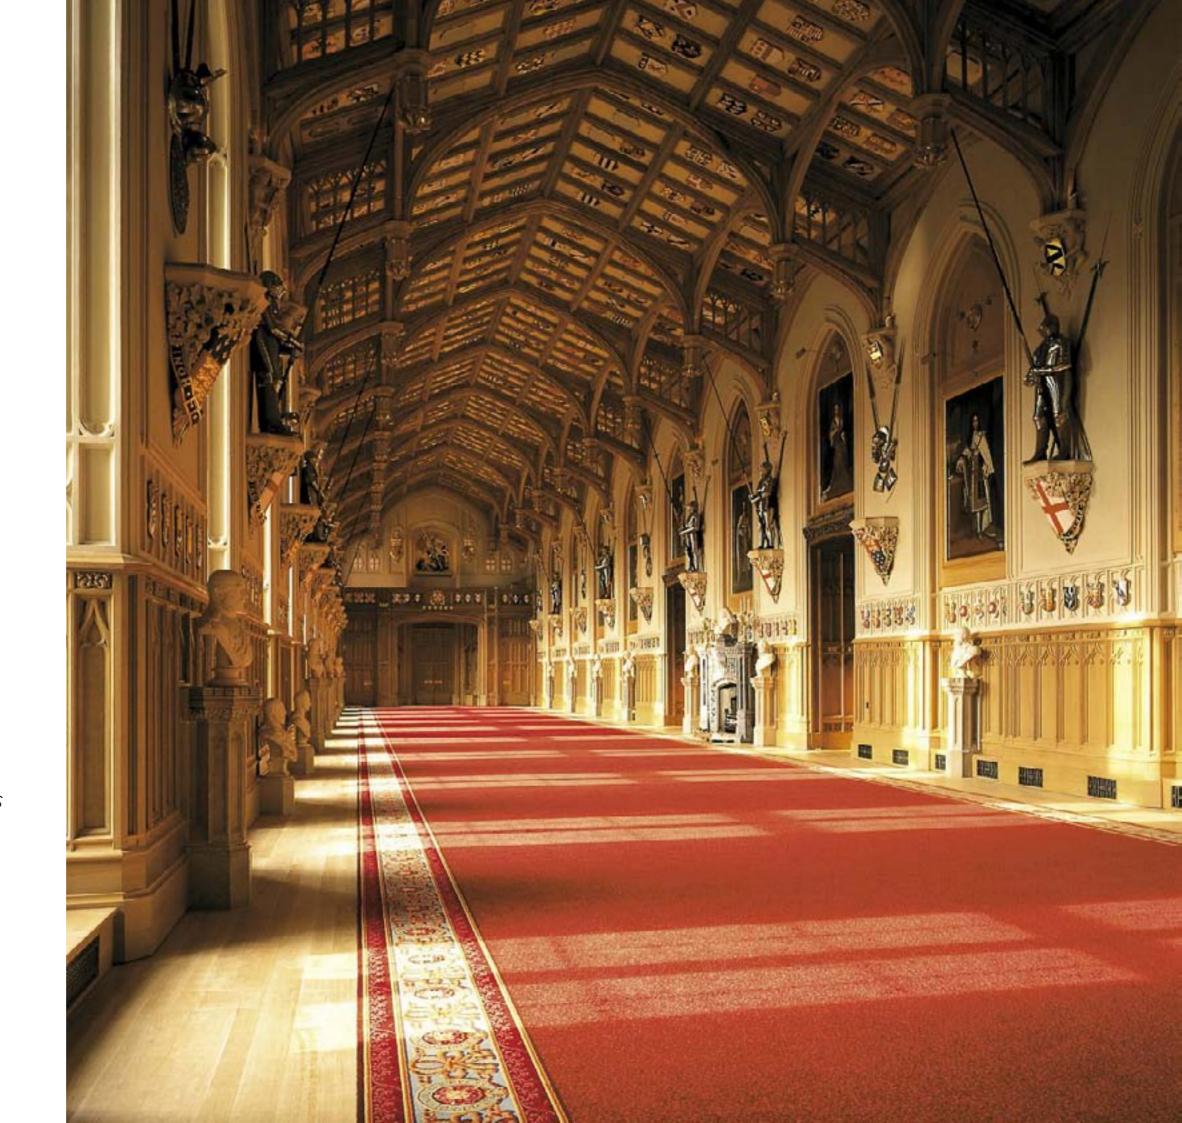

## WINDSOR CASTLE ROYALTY RESIDENCE

#### **Great Britain**

Royalty Place of residence.
Reconstruction true to the original of the floor destroyed by a fire.
Laser inlays floors and pattern floors with Royal Family friezes.