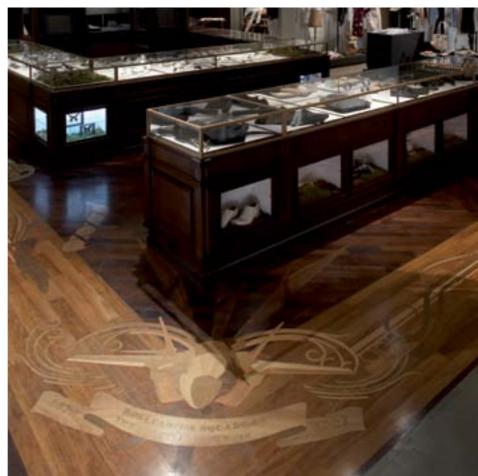

## DIESEL FLAGSHIP STORE

Melrose Place, Los Angeles / California

- PRESIDENT NUR SULTAN NAZARBAYEV RESIDENCE Akmola Kazakhstan
- HEAD OF THE STATE SAPAR MURAT NIYAZOV RESIDENCE Turkmenistan
- PRESIDENT RESIDENCE Tatarstan
- GOVERNOR'S RESIDENCE Kazan Tatarstan
- PRESIDENT SALON Asghabat Turkmenistan
- GOVERNMENT GUEST-HOUSE Istanbul Turkey
- COMMUNICATION MINISTRY Moscow Russia
- MINISTRY OF TRANSPORT Liubliana Slovenia
- COURTHOUSE Ljubljana Slovenia
- LOCA MUSEUM Slovenia
- AGNATOS CAFÈ- Croazia
- NA-VA BANK- Zagreb Croatia
- UNIVERSITY OF RIJEKA Central Palace Croatia
- CENTRAL PALACE Croazia
- PRESIDENT RESIDENCE Belgrade Serbia Laser inlays floors and pattern floors.
- TARO RESIDENCE Pedraalbes Barcelona Spain
- LA ZAGALETA RESIDENCE Marbella Málaga Spain
- METROPOLE HOTEL Monaco Principality of Monaco Laser inlays floors with floral patterns.
- SHEIKHA SAYED AL SABAH ROYAL PALACE Kuwait
- ORIAN New York City U.S.A. About 23.200 smq Wooden species: Iroko
- GRAMERCY PARK HOTEL Manhattan, NY U.S.A. About 4.200 smq
- ARMANI HOTEL BURJ DUBAI TOWERS DUBAI U.A.E.- Collezione Berti-Studio
- PRESIDENTIAL DACHA Sochi Russia
- ASTANA AUDITORIUM Kazakhstan
- DIESEL FLASGSHIP STORE Melrose Place, Los Angeles, California
- EVERGRANDE- Guangzhou China Laer inlays floorings for President's Office and private residence.
- FOSSIL GROUP Basel Switzerland Basel Headquarter Diesel Living Collection
- SHEINOVO Sofia City Bulgaria Private House American walnut planks and medallions.