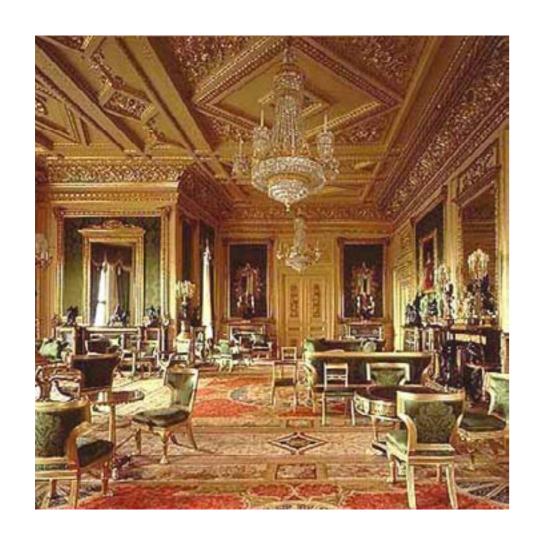

## WINDSOR CASTLE ROYALTY RESIDENCE

#### **Great Britain**

Royalty Place of residence.
Reconstruction true to the original of the floor destroyed by a fire.
Laser inlays floors and pattern floors with Royal Family friezes.